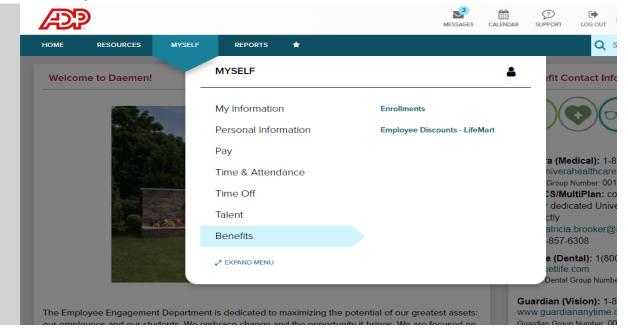

1. Log onto ADP Workforce Now: <u>https://workforcenow.adp.com/workforcenow/login.html</u>

2. Click the 'Myself' tab, hover over 'Benefits' and select 'Enrollments

3. Clicking Enrollments will take you to a screen that states 'Your Benefits.' Click on 'View Benefits' in the 'Your Benefits' box.