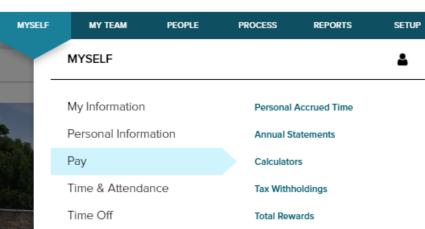

### PAYSTUBS

Access all of your paystubs to review your different withholdings by clicking Myself Tab> Pay> Pay Statements. You can download PDFs of your

Talent Benefits

paystubs for your records as well by cliking "View Statement".

#### ANNUAL W2 STATEMENTS

Access your current or past W2 statements by clicking Myself tab>Pay > Annual Statements. Look under Tax Statements and then select the year you are looking for from the drop down. (They go back 3 years).

**TAX WITHOLDINGS** 

Employees can make State and Federal tax changes via ADP for payroll processing. You can even download a copy of your forms for your files!

▲ VIEW SAVED TAX FORMS

CHECK OUT MORE AT OUR PAYROLL WEBPAGE: <u>HTTPS://WWW.DAEMEN.EDU/ABOUT/WORKING-DAEMEN/PAYROLL-INFORMATION</u>