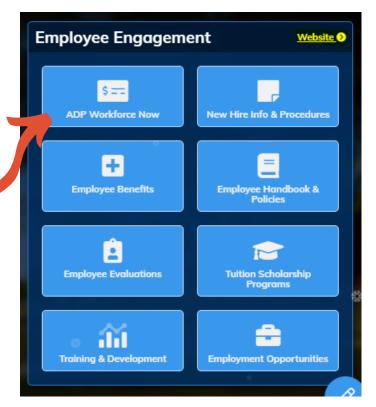

#### **MYDAEMEN ACCESS**

The MyDaemen wepage (https://my.daemen.edu/portal/) provides you single sign on access to your payroll and benefits information by clicking on the **ADP** 

Workforce Now box.

**ADP ACCESS** 