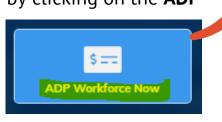

#### **MYDAEMEN ACCESS**

The MyDaemen wepage (https://my.daemen.edu/portal/) provides you single sign on access to your payroll and benefits information by clicking on the **ADP** 

Workforce Now box.

**ADP ACCESS** 