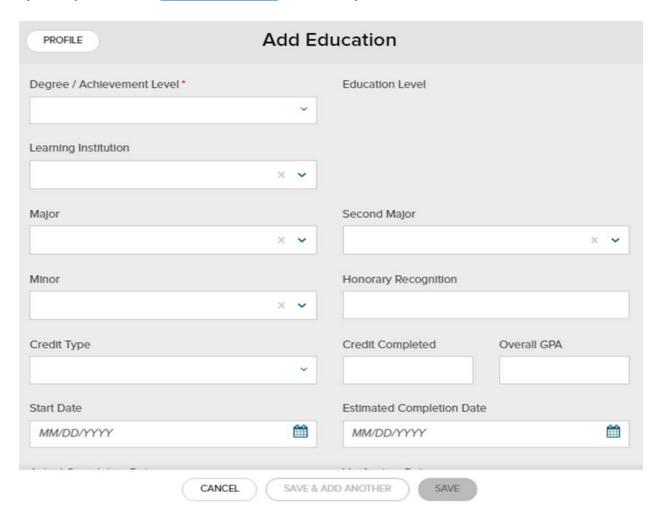

## Select Myself >> My Information >> Profile

Go to the Professional Credentials section. Select the drop down arrow or the ADD button to edit your Educational Profile:

Use the drop down arrow to select your degree, learning institution, major, minor, etc. Click SAVE when you are done. If your degree, institution, or major is not listed in the system, please email <a href="https://example.com/hR@daemen.edu">hR@daemen.edu</a> with what you need added.