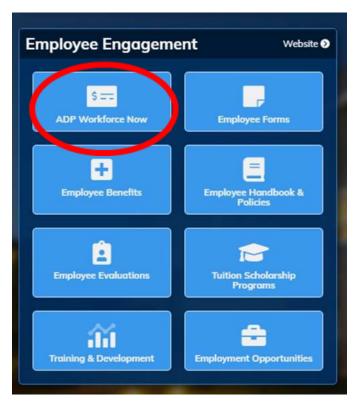

## ADP WORKFORCE NOW – EMPLOYEE SELF SERVICE

## INSTRUCTIONS ON HOW TO VIEW AND EDIT EDUCATION AND CREDENTIALS IN ADP

Log in to the ADP Portal through the MyDaemen Website: