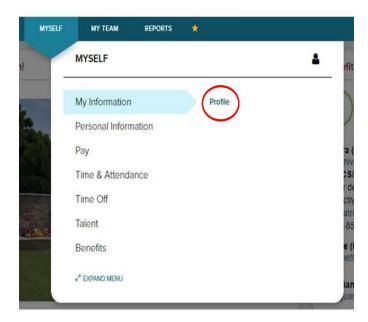

## Select Myself >> My Information >> Profile

Go to the Professional Credentials section. Select the drop down arrow or the ADD button to edit your Educational Profile:

Use the drop down arrow to select your degree, learning institution, major, minor, etc. Click SAVE when you are done. If your degree, institution, or major is not listed in the system, please email <a href="https://example.com/hR@daemen.edu">hR@daemen.edu</a> with what you need added.