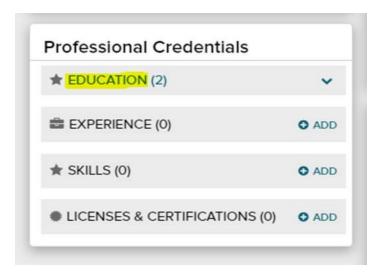

## Select Myself >> My Information >> Profile

Go to the Professional Credentials section. Select the drop down arrow or the ADD button to edit your Educational Profile:

Use the drop down arrow to select your degree, learning institution, major, minor, etc. Click SAVE when you are done. If your degree, institution, or major is not listed in the system, please email <a href="https://example.com/hR@daemen.edu">hR@daemen.edu</a> with what you need added.