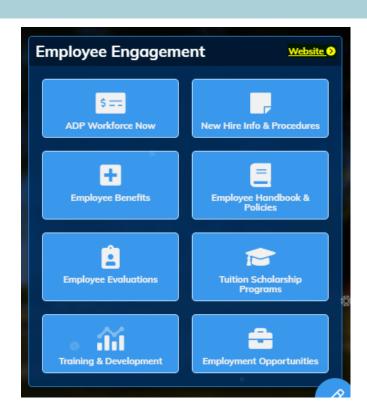

### **MYDAEMEN ACCESS**

Once you login to your MyDaemen web page (<a href="https://my.daemen.edu/portal/">https://my.daemen.edu/portal/</a>), you can access all different direct links found on the Employee Engagement site, or continue to the full website for more sub pages.

# DETAILED BENEFITS INFORMATION & FORMS

All benefit information (Medical, Dental, Vision, FSA, HSA, TIAA 403B Retirement, Life Insurance, COBRA, Medicare and more can be found under the Employee Benefits tab or

## **TUITION PROGRAMS**

Daemen Tuition Waiver and Tuition Exchange Scholarship Programs are a drop down tile under the Benefits web page as well.

## ADP ACCESS & TRAINING

For ADP single-sign-on access, simply click the ADP WorkforceNow link on MyDaemen when you are logged in. Then you can access paystubs, annual pay statements & make edits to your education, address, and taxes!

For ADP training guides, follow the Training & Development Tab or

https://www.daemen.edu/about/working-daemen/employee-training-development