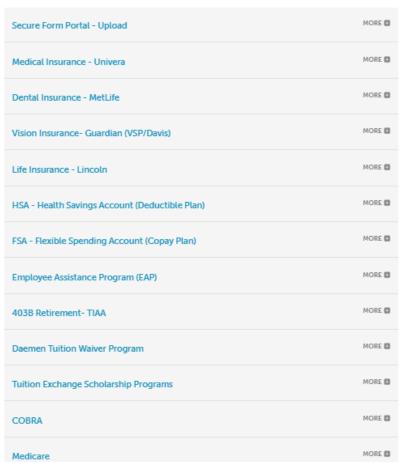

# DETAILED BENEFITS INFORMATION & FORMS

All benefit information (Medical, Dental, Vision, FSA, HSA, TIAA 403B Retirement, Life Insurance, COBRA, Medicare and more can be found under the Employee Benefits tab or

<u>https://www.daemen.edu/about/working</u>
<u>-daemen/employee-benefit-and-</u>
<u>contact-information</u>

## **TUITION PROGRAMS**

Daemen Tuition Waiver and Tuition Exchange Scholarship Programs are a drop down tile under the Benefits web page as well.