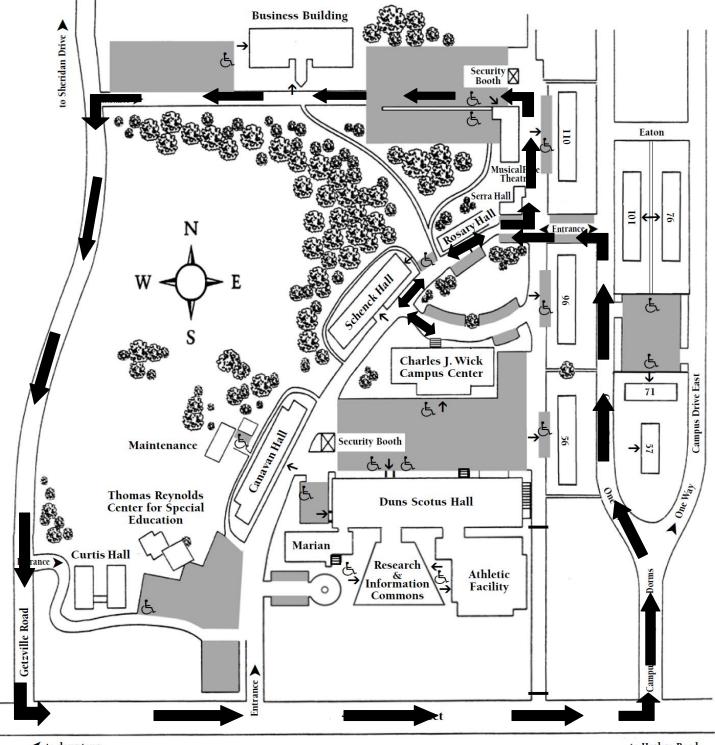

## **One Mile Campus Walk – Outdoor**

- Begin at the back door of Wick and walk toward Schenck Hall
- Turn right and continue past Schenck Hall and Rosary Hall
- Turn left at Stop sign and walk around the back of MusicalFare
  Turn left and walk through the back lot past the Business Build
  - Turn left and walk through the back lot past the Business Building to Getzville Road
- Turn left and follow Getzville Road to Main Street
- Turn left at Main Street and continue to Campus Drive
- Turn left on Campus Drive and follow it to the parking lot nearest Rosary Hall
- Turn left into the parking lot and return to starting point at Wick