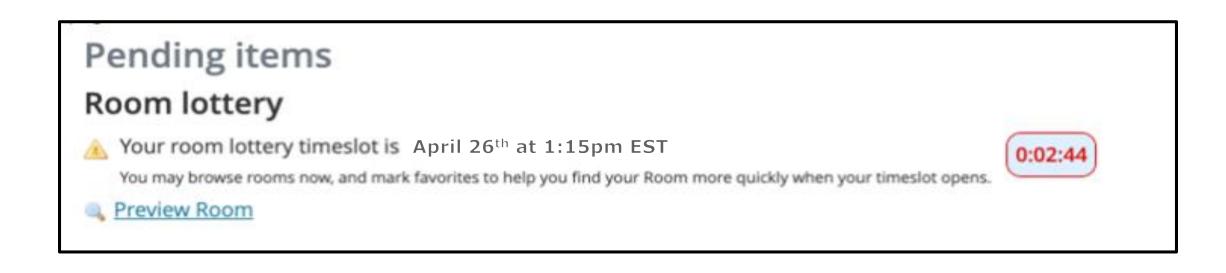

### Once in eRezLife, click "Housing Overview"

Before the Apartment Selection, you can preview & favorite rooms! The clock icon shows how much time you have until your time slot opens.