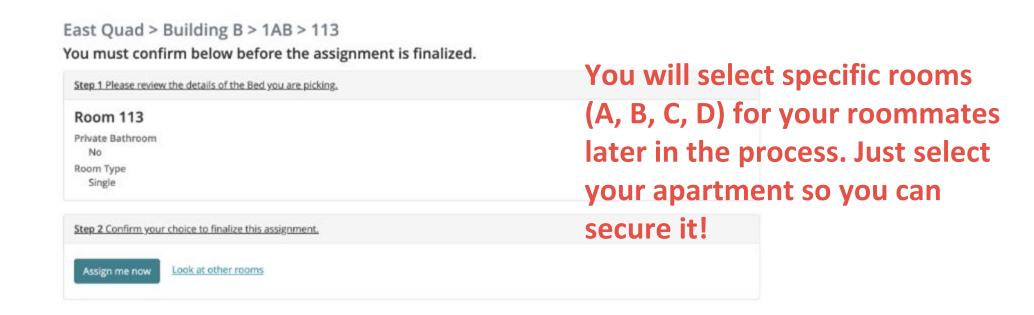

## A dialog window will be promoted with details of the selected apartment. Click the **'choose this bed'** button.

Review the details of your apartment selection. Click 'assign me now' to confirm your assignment. If you change your mind, click 'look at other rooms' to view other available apartments.

#### **Room 113**

Private Bathroom

No

Room Type

Single

Keep reservation, but browse other rooms

Cancel this reservation and look for another Room

You will now pull your roommates in and place them in the correct rooms (A, B, C, D). You will need to select: