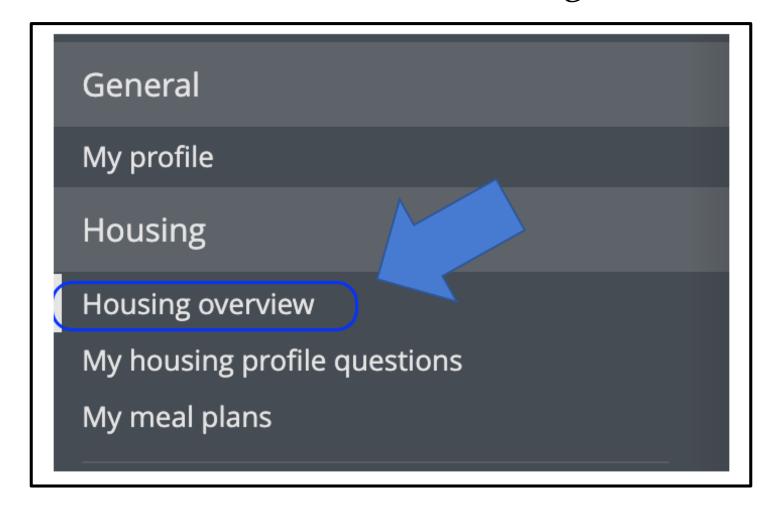

### Once in eRezLife, click "Housing Overview"

Before the Apartment Selection, you can preview & favorite rooms! The clock icon shows how much time you have until your time slot opens.