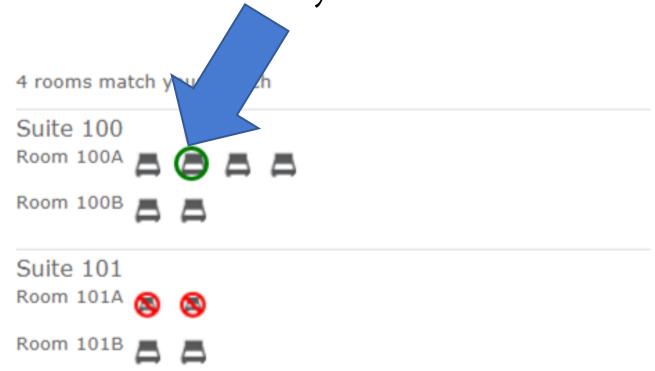

# You can search for specific rooms. The 🚐 icon indicates vacant rooms, while 🚳 indicates rooms unavailable to you

| Find your room                                                                                |                                                                                   |    |
|-----------------------------------------------------------------------------------------------|-----------------------------------------------------------------------------------|----|
| <ul> <li>Use the search filters on the left to find a room.</li> <li>Click the star</li></ul> | as a favorite. (tip: this will give you quick access once your selection is open) |    |
| <ul> <li>Only show my favorites </li> <li>Search for rooms</li> </ul>                         | 25 rooms match your search                                                        |    |
| Building Building B                                                                           | Room 101                                                                          | ήr |
| Section                                                                                       | Room 102                                                                          | ŵ  |

You can mark your favorite apartment(s) to only view your favorite room(s) during the Room Selection Process later.

You may search for specific apartments by building. Click the 'Bed' icon to select your apartment. You will NOT be able to select any unavailable rooms.