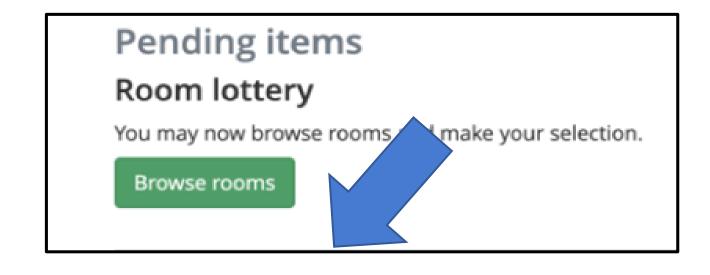

## Housing Selection

Once you are eligible to enter the **Apartment Selection Process** (e.g. Apartment Pick Time), the "Browse Rooms" button will appear at the top of the **Housing Overview Page.** Click "Browse Rooms"