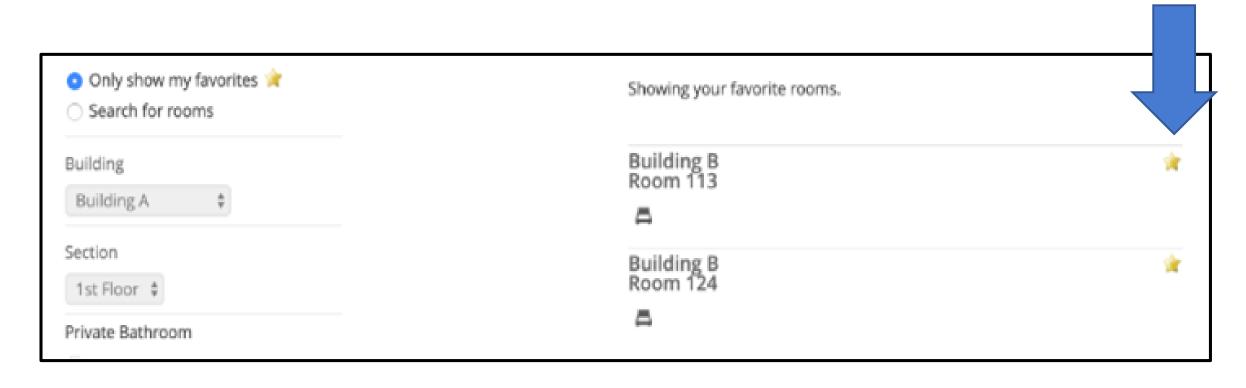

# You can search for specific rooms. The 🚐 icon indicates vacant rooms, while 🚳 indicates rooms unavailable to you

| Find your room                                                                                |                                                                                   |    |
|-----------------------------------------------------------------------------------------------|-----------------------------------------------------------------------------------|----|
| <ul> <li>Use the search filters on the left to find a room.</li> <li>Click the star</li></ul> | as a favorite. (tip: this will give you quick access once your selection is open) |    |
| <ul> <li>Only show my favorites </li> <li>Search for rooms</li> </ul>                         | 25 rooms match your search                                                        |    |
| Building Building B                                                                           | Room 101                                                                          | ήr |
| Section                                                                                       | Room 102                                                                          | ŵ  |

You can mark your favorite apartment(s) to only view your favorite room(s) during the Room Selection Process later.