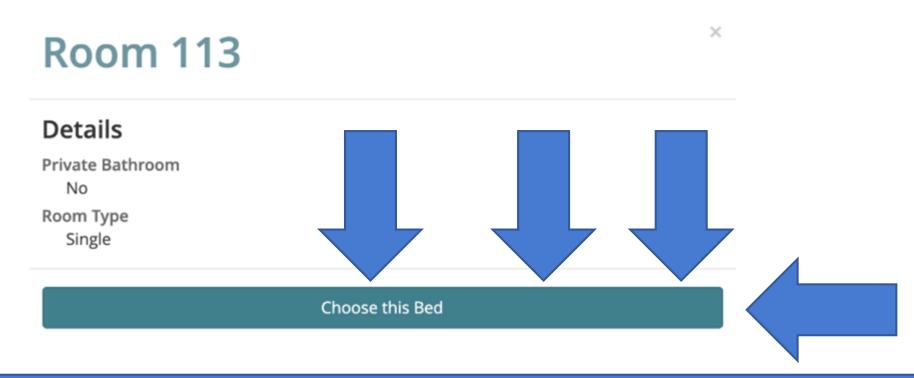

You may search for specific apartments by building. Click the 'Bed' icon to select your apartment. You will NOT be able to select any unavailable rooms.

## A dialog window will be promoted with details of the selected apartment. Click the **'choose this bed'** button.

Review the details of your apartment selection. Click 'assign me now' to confirm your assignment. If you change your mind, click 'look at other rooms' to view other available apartments.