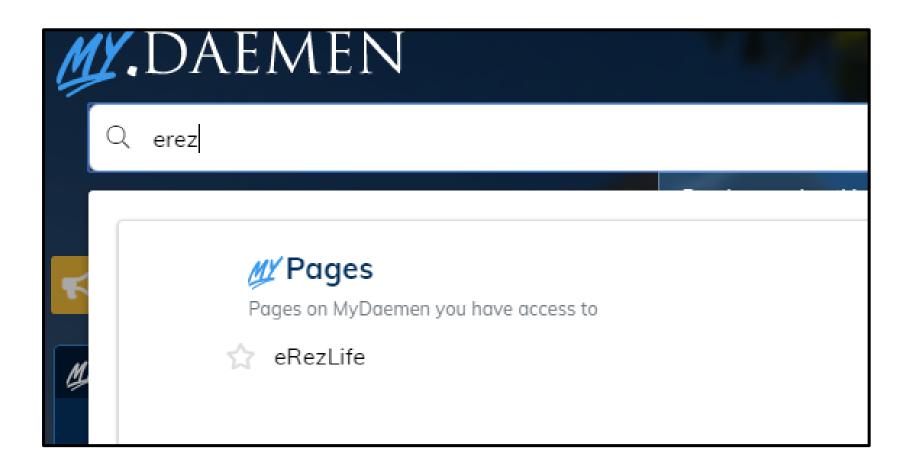

Previewing (Favoriting) & Selecting Apartments in eRezLife



DAEMEN

POLISING & RESIDENCE LIFE

### Important Information

The favorite feature will become available once you receive your selection time.

Please discuss your top 3-5 apartment choices with your roommates. Once you receive your selection time, you will able to go in and favorite your top choices.

The following slides review how to favorite a space in advance, and how to select your space on the Housing Selection Date



#### Log into eRezLife via MyDaemen (search in MyDaemen Search Bar)





### Once in eRezLife, click "Housing Overview"



Before the Apartment Selection, you can preview & favorite rooms! The clock icon shows how much time you have until your time slot opens.



# You can search for specific rooms. The 🚐 icon indicates vacant rooms, while 🚳 indicates rooms unavailable to you

| Find your room                                                                                |                                                                                   |    |
|-----------------------------------------------------------------------------------------------|-----------------------------------------------------------------------------------|----|
| <ul> <li>Use the search filters on the left to find a room.</li> <li>Click the star</li></ul> | as a favorite. (t