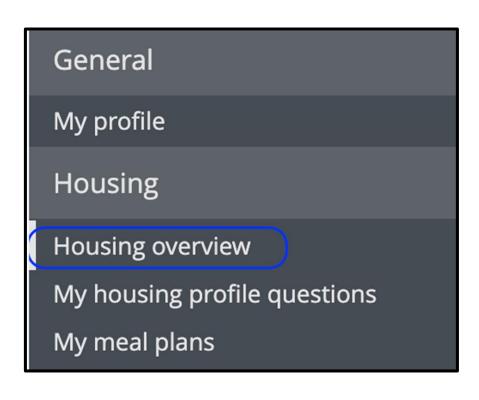

### Once in eRezLife, click "Housing Overview"

Before the Apartment Selection, you can preview & favorite rooms! The clock icon shows how much time you have until your time slot opens.