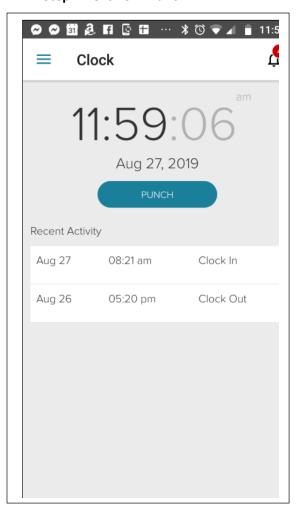

# Using the ADP Mobile Application – Another Option to Record your Time

Download the ADP Mobile Solutions App through your phone's AppStore or PlayStore. Once downloaded, open the app and sign in, your user name and password will be the same as it is when logging in from work. If you have forgotten your password, please click "forget password" on your screen to reset your password. Please ensure that you allow the app to identify your location, this is required if you are using it to punch in and out. Also, the application works best when using your own cell phone's data as opposed to Daemen's WIFI.

Step 1: Log in

Step 2: Click on "Punch"

Step 3: "Punch Succesful"