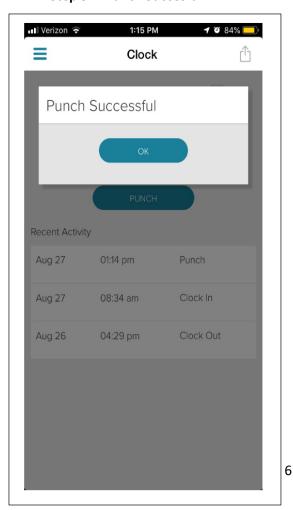

# Using the ADP Mobile Application – Another Option to Record your Time

Download the ADP Mobile Solutions App through your phone's AppStore or PlayStore. Once downloaded, open the app and sign in, your user name and password will be the same as it is when logging in from work. If you have forgotten your password, please click "forget password" on your screen to reset your password. Please ensure that you allow the app to identify your location, this is required if you are using it to punch in and out. Also, the application works best when using your own cell phone's data as opposed to Daemen's WIFI.

Step 1: Log in

Step 2: Click on "Punch"

Step 3: "Punch Succesful"