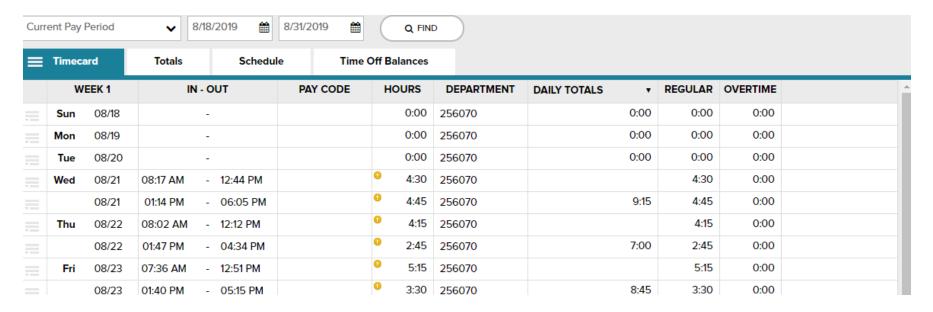

### **TIME CARD VIEW**

For additional Time & Attendance Supervisor training through ADP Learning Bytes, please paste the following address into your browser: <a href="https://support.adp.com/basic/cr/matraining/sims/wfn/80908/80908coursemenu.htm">https://support.adp.com/basic/cr/matraining/sims/wfn/80908/80908coursemenu.htm</a>