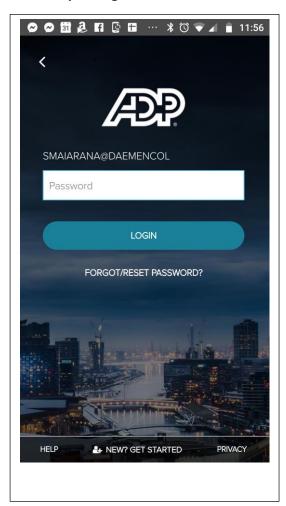

# Using the ADP Mobile Application – Another Option to Record your Time

Download the ADP Mobile Solutions App through your phone's AppStore or PlayStore. Once downloaded, open the app and sign in, your user name and password will be the same as it is when logging in from work. If you have forgotten your password, please click "forget password" on your screen to reset your password. Please ensure that you allow the app to identify your location, this is required if you are using it to punch in and out. Also, the application works best when using your own cell phone's data as opposed to Daemen's WIFI.

Step 1: Log in

Step 2: Click on "Punch"

Step 3: "Punch Succesful"