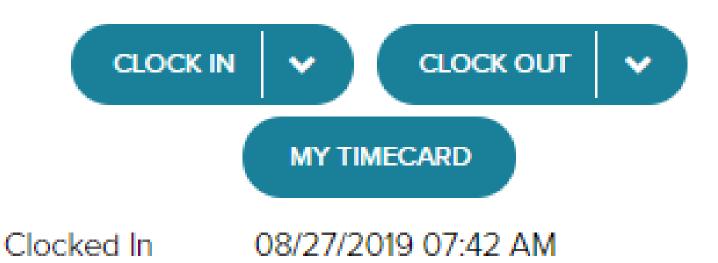

#### My Time

Tuesday, Aug 27, 2019, 12:50 PM

# My Time

Operation Successful

## Tuesday, Aug 27, 2019, 12:51 PM