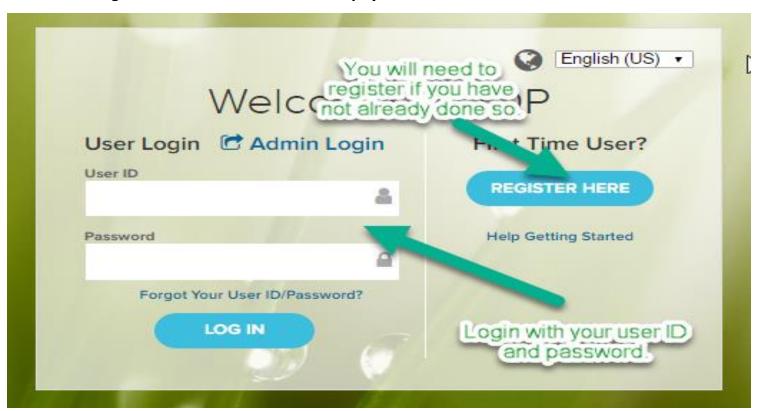

#### LOG INTO ADP WORKFORCENOW

Login to ADP: <a href="https://workforcenow.adp.com">https://workforcenow.adp.com</a>

Use the same user ID and Password you use to access your paychecks with ADP. Please note ADP workforcenow has a different web address, listed above.

If you are registering for the first time, or you have not logged in for over 6 months, you will need to the register as a new user. The registration code is: DaemenCol-pays